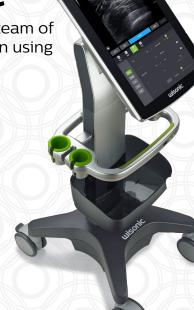

#### **Electric Height Adjustable**

- · One button height adjustment
- 12" height range