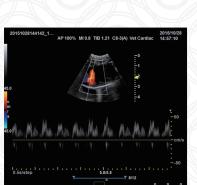

ance**

CoreVu adds real time sonographer assistance to the Navi. Our team of dedicated imaging professionals will guide you through any scan using our built-in, virtual technology.

## One-on-One Training

CoreVu empowers you to get the most out of your ultrasound investment. Certified ultrasonographers provide personalized training and education when and where it is convenient for you.

Welcome to the future of Imaging!



# **Technology Meets Imaging**

Navi was built on a Holo platform which features a 64 times beamforming processor and up to 5000 frames per second. Along with veterinary specific presets, the Navi is able to fine tune imaging to each user's specific needs. With a 19" high resolution screen, Navi lets you see what you want, in a format as large as you want.



Stomach



Cardiac PW Cat



Spleen



Kidney



Cardiac Color Flow



Intestine

# **Transducers**

From large to small animal, abdominal to cardiac, the Navi has a transducer to fit your every need.



| MHz      | Popular Uses:                                        |
|----------|------------------------------------------------------|
| 5-2 MHz  | Deep abdomen, Large animal                           |
| 8-3 MHz  | Abdominal, Cardiac, MSK                              |
| 15-4 MHz | Abdominal, Superficial, MSK                          |
| 15-6MHz  | Abdominal, Superficial, MSK                          |
| 4-1 MHz  | Cardiology                                           |
| 7-3 MHz  | Cardiology                                           |
|          | 5-2 MHz<br>8-3 MHz<br>15-4 MHz<br>15-6MHz<br>4-1