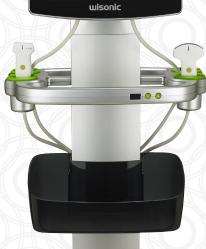

#### 19-inch Industry **Largest Touch Screen**

Multi-gesture

#### **Electric Height Adjustable**

- · One button height adjustment
- 12" height range

#### CoreVu

- · Direct connect to customer service specialists and sonographers
- · No monthly access fee

WiNeedle Intelligent Enhance real-time detection, automatic beam steer, intelligent needle enhancement