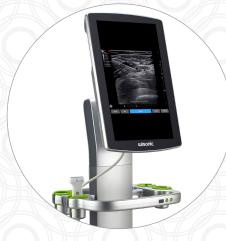

#### A Vision for the Future of Ultrasound

The experts at Wisonic endeavored to bring the future of ultrasound to today by focusing on every detail of image resolution and system design. Combining tablet ease of use, unprecedented imaging and CoreVu connectivity, the Navi offers a combination no other system can match. Navi makes difficult imaging tasks as simple as operating your phone. Adding CoreVu to that combination ensures that Navi will continue to grow with you as you enhance your diagnostic skills.

# **Technology Meets Imaging**

Navi was built on a Holo platform which features a 64 times beamforming processor and up to 5000 frames per second. Along with veterinary specific presets, the Navi is able to fine tune imaging to each user's specific needs. With a 19" high resolution screen, Navi lets you see what you want, in a format as large as you want.