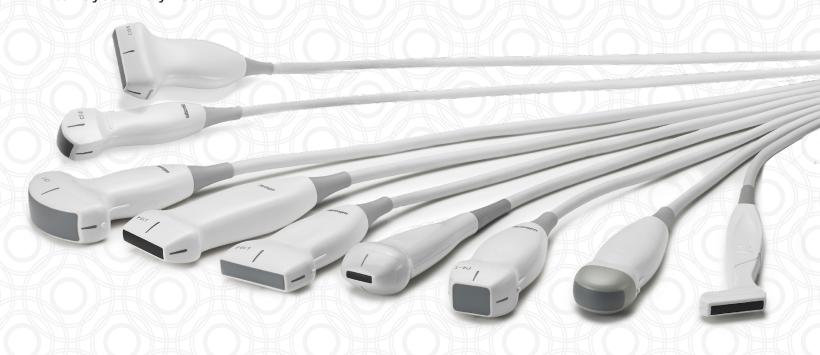

# **Transducers**

From large to small animal, abdominal to cardiac, the Navi has a transducer to fit your every need.

| MHz      | Popular Uses:                                        |
|----------|------------------------------------------------------|
| 5-2 MHz  | Deep abdomen, Large animal                           |
| 8-3 MHz  | Abdominal, Cardiac, MSK                              |
| 15-4 MHz | Abdominal, Superficial, MSK                          |
| 15-6MHz  | Abdominal, Superficial, MSK                          |
| 4-1 MHz  | Cardiology                                           |
| 7-3 MHz  | Cardiology                                           |
|          | 5-2 MHz<br>8-3 MHz<br>15-4 MHz<br>15-6MHz<br>4-1 MHz |