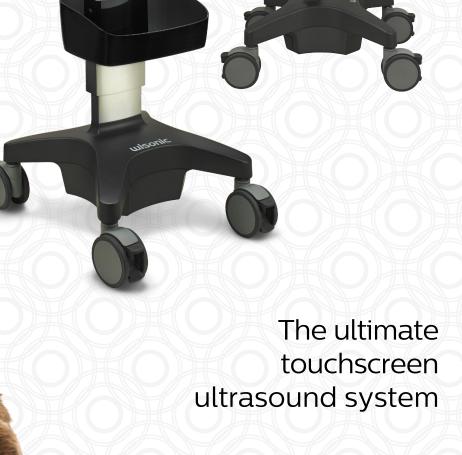

#### **Electric Height Adjustable**

- · One button height adjustment
- 12" height range

# **Technology Meets Imaging**

Navi was built on a Holo platform which features a 64 times beamforming processor and up to 5000 frames per second. Along with veterinary specific presets, the Navi is able to fine tune imaging to each user's specific needs. With a 19" high resolution screen, Navi lets you see what you want, in a format as large as you want.