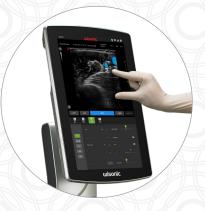

#### 19-inch Industry **Largest Touch Screen**

Multi-gesture

# **Technology Meets Imaging**

Navi was built on a Holo platform which features a 64 times beamforming processor and up to 5000 frames per second. Along with veterinary specific presets, the Navi is able to fine tune imaging to each user's specific needs. With a 19" high resolution screen, Navi lets you see what you want, in a format as large as you want.