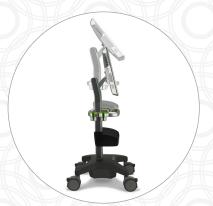

#### A Vision for the Future of Ultrasound

The experts at Wisonic endeavored to bring the future of ultrasound to today by focusing on every detail of image resolution and system design. Combining tablet ease of use, unprecedented imaging and CoreVu connectivity, the Navi offers a combination no other system can match. Navi makes difficult imaging tasks as simple as operating your phone. Adding CoreVu to that combination ensures that Navi will continue to grow with you as you enhance your diagnostic skills.

# **Technology Meets Imaging**

Navi was built on a Holo platform which features a 64 times beamforming processor and up to 5000 frames per second. Along with veterinary specific presets, the Navi is able to fine tune imaging to each user's specific needs. With a 19" high resolution screen, Navi lets you see what you want, in a format as large as you want.