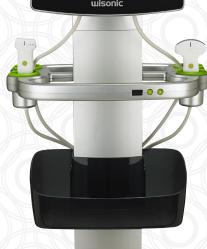

#### CoreVu

- · Direct connect to customer service specialists and sonographers
- · No monthly access fee

WiNeedle Intelligent Enhance real-time detection, automatic beam steer, intelligent needle enhancement

### **On-Board Scanning Assistance**

CoreVu adds real time sonographer assistance to the Navi. Our team of dedicated imaging professionals will guide you through any scan using our built-in, virtual technology.

## One-on-One Training

CoreVu empowers you to get the most out of your ultrasound investment. Certified ultrasonographers provide personalized training and education when and where it is convenient for you.